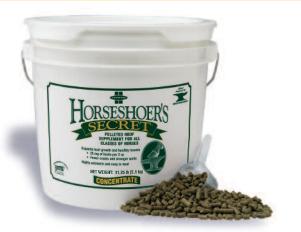

#### **Concentrate Hoof Supplement**

- 25 mg of biotin per 2 oz serving
- With chelated minerals, essential amino acids, yeast culture, omega-3 and omega-6 fatty acids
- · Helps support cracked hooves and weak hoof walls
- Helps maintain normal hoof growth
- Helps hooves hold shoes longer
- Available in 3.75 lb and 11.25 lb buckets

Horseshoer's Secret<sup>®</sup> Concentrate 3.75 lb

Horseshoer's Secret<sup>®</sup> Concentrate 11.25 lb SENCHMARK OF