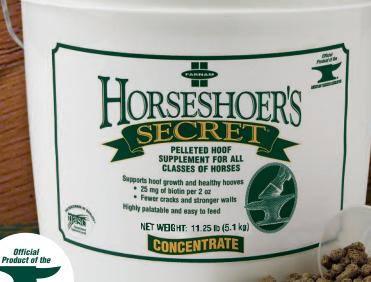

## ORSESHOER'S SECRET Concentrate

25 mg of biotin per 2 oz!

### What's the scoop on New Horseshoer's Secret<sup>®</sup> Concentrate?

- 25 mg of biotin per dose Your customers will see healthy hoof growth within just a matter of weeks
- · Plus a balanced blend of minerals, essential amino acids, omega-3 and omega-6 fatty acids and yeast culture
- Easier to feed just 2 oz daily, versus 6 oz of original formula Horseshoer's Secret

#### **Concentrate Hoof Supplement**

- 25 mg of biotin per 2 oz serving
- With chelated minerals, essential amino acids, yeast culture, omega-3 and omega-6 fatty acids
- · Helps support cracked hooves and weak hoof walls
- Helps maintain normal hoof growth
- Helps hooves hold shoes longer
- Available in 3.75 lb and 11.25 lb buckets

Horseshoer's Secret<sup>®</sup> Concentrate 3.75 lb

Horseshoer's Secret<sup>®</sup> Concentrate 11.25 lb SENCHMARK OF